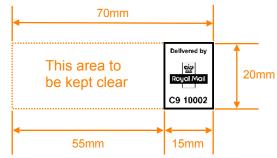

#### Indicia

- the indicia is provided in JPG and EPS file formats please let us know if you need a different format
- it should be placed in the top right hand corner of the postcard and between 5mm and 10mm from the edges
- there should be 2mm of clear space around all edges
- the area to the left of the indicia can have a background but needs to be kept clear of text and graphics
- size should be as shown
- it should normally be printed in black. Another colour can be used but it must contrast strongly with the background