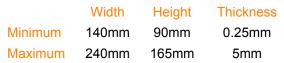

### Postcard size

- acceptable sizes are shown in the table
- minimum paper weight is 200gsm
- must be a flat single sheet with no folds