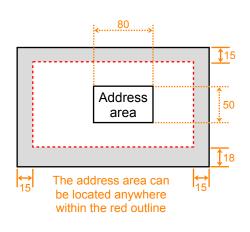

# ովլլիերերերերեերեներ

To print the name, address and barcode we will need a white address area of at least 80mm wide by 50mm high. This address area must be at least 15mm from the top, left and right edges and at least 18mm from the bottom edge of the postcard. Other than that, the address area can be anywhere on the front of the postcard.

Please note that this area of the postcard must not be varnished, sealed or treated as we will be ink jetting directly onto the material.

Return address: Border House, High Street, Farndon, Chester CH3 6PT